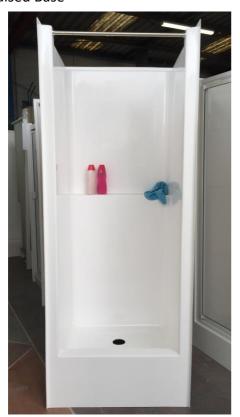

## Standard - 810mm x 900mm x 1980mm Raised Base Height – 2080mm

The Corrine is a small 3 sided, one piece cubicle. A simple design that incorporates a full length moulded shelf on the back wall makes this cubicle functional for the whole family.

Raised Base

Standard Base

11 Tubbs St, Clontarf QLD 4019 Ph 07 3883 2899

Email admin@flairshowers.com.au Web www.flairshowers.com.au

<sup>\*</sup>Dimensions are **Guide Only** and subject to change