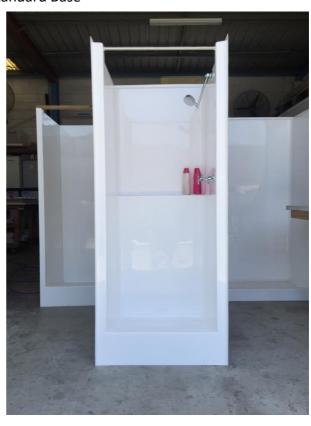

## Standard - 810mm x 900mm x 1980mm Raised Base Height – 2080mm

The Corrine is a small 3 sided, one piece cubicle. A simple design that incorporates a full length moulded shelf on the back wall makes this cubicle functional for the whole family.

Raised Base

Standard Base

11 Tubbs St, Clontarf QLD 4019 Ph 07 3883 2899

Email admin@flairshowers.com.au Web www.flairshowers.com.au

<sup>\*</sup>Dimensions are **Guide Only** and subject to change