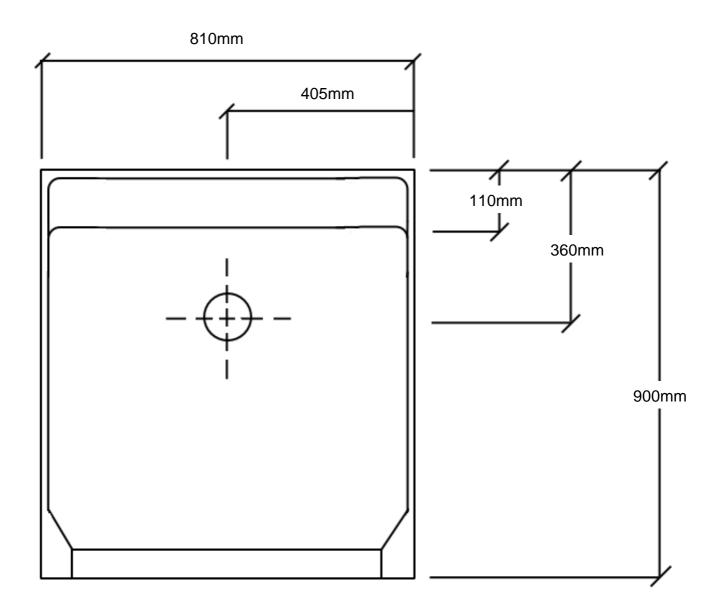

## Standard - 810mm x 900mm x 1980mm Raised Base Height – 2080mm

The Corrine is a small 3 sided, one piece cubicle. A simple design that incorporates a full length moulded shelf on the back wall makes this cubicle functional for the whole family.