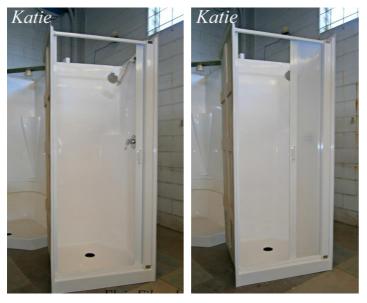

## **Options and Extras**

Email admin@flairshowers.com.au Web <u>www.flairshowers.com.au</u>

**Sliding Shower Screen** (White Frame with Clear Glass) Large, Medium & Small Showers Can be Factory Fitted on 1 Piece Units

**Pivot Shower Screen** (Clear Poly Carbonate for Caravan/Motorhome) Large, Medium & Small Showers

Can be Factory Fitted to 1 Piece Units

Rollaway Screen (Opaque White for Caravan/Motorhome) To Suit - Katie