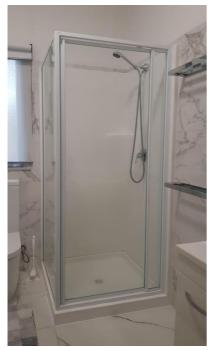

**Pivot Shower Screen** (White Frame with Clear Glass) Large, Medium & Small Showers

Can be Factory Fitted on 1 Piece Units

**Pivot Shower Screen** (White/Obscure Glass) Large, Medium & Small Showers

Can be Factory Fitted on 1 Piece Units