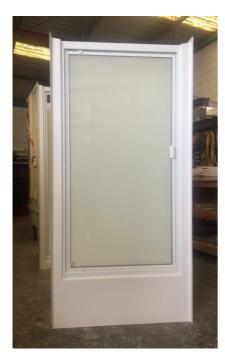

**Pivot Shower Screen** (White Frame with Clear Glass) Large, Medium & Small Showers

Can be Factory Fitted on 1 Piece Units

**Pivot Shower Screen** (White/Obscure Glass) Large, Medium & Small Showers

Can be Factory Fitted on 1 Piece Units