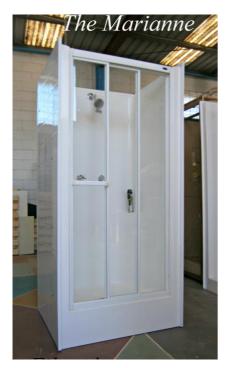

## **Options and Extras**

Email admin@flairshowers.com.au Web <u>www.flairshowers.com.au</u>

**Sliding Shower Screen** (White Frame with Clear Glass) Large, Medium & Small Showers Can be Factory Fitted on 1 Piece Units