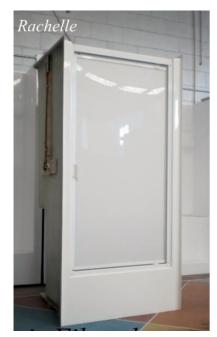

**Pivot Shower Screen** (Clear Poly Carbonate for Caravan/Motorhome) Large, Medium & Small Showers

Can be Factory Fitted to 1 Piece Units

Rollaway Screen (Opaque White for Caravan/Motorhome) To Suit - Katie

- Marianne
- Rosalie

Supply only

**Pivot Shower Screen** (Opaque White Acrylic Screen for Motor Home/Caravan) Small/Medium Shower Large Shower

Can be Factory Fitted to 1 Piece Units

**Pivot Shower Screen** 900mm x 900mm Corner Shower Screens