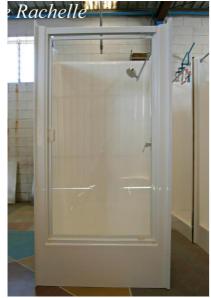

**Pivot Shower Screen** (White Frame with Clear Glass) Large, Medium & Small Showers

Can be Factory Fitted on 1 Piece Units

**Pivot Shower Screen** (White/Obscure Glass) Large, Medium & Small Showers

Can be Factory Fitted on 1 Piece Units