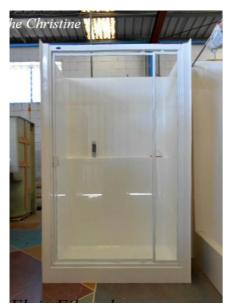

## **Options and Extras**

Email admin@flairshowers.com.au Web <u>www.flairshowers.com.au</u>

**Sliding Shower Screen** (White Frame with Clear Glass) Large, Medium & Small Showers Can be Factory Fitted on 1 Piece Units