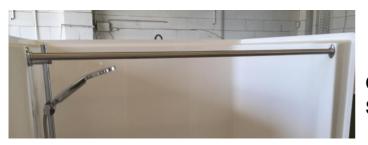

Fibreglass Tile Sheet 1200mm x 2400mm & Cut to Size

Pack & Wrap to Pallet for Road Freight

Road Freight POA

Curtain Rail Fitted with Every 3 Sided Showers without Shower Screen