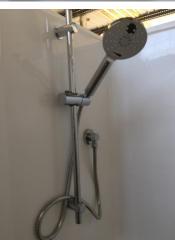

2 in 1 Hand Shower & Rain Head on Chromed Brass Slide Rail Factory Fitted

Stainless Steel Grab Rail

300mm 450mm 600mm

Knurled Grip - 32mm

**Factory Fitted** 

Stainless Steel Seat (Folding Up – Down Wall Mounted Shower Seat) Factory Fitted