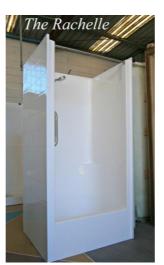

ory Fitted



Uni-Directional Rose Factory Fitted



Deluxe Uni-Directional Rose Factory Fitted



Hand Shower on Chromed Brass Bracket Factory Fitted



Hand Shower on Chromed Brass Slide Rail Factory Fitted



Hand Shower on 900mm x 32mm Stainless Steel Grab Rail Factory Fitted



2 in 1 Hand Shower & Rain Head on Chromed Brass Slide Rail Factory Fitted



Stainless Steel Grab Rail

300mm 450mm 600mm

Knurled Grip - 32mm

**Factory Fitted** 



Stainless Steel Seat (Folding Up – Down Wall Mounted Shower Seat) Factory Fitted



400mm Stainless Steel Shelf Factory Fitted



Stainless Steel Soap Dish Factory Fitted



Chromed Poly Carbonate Foot Rest Factory Fitted



## Raised Base with Flexi Waste or Micro Trap Supplied



Standard Waste Outlet Supplied with every Standard Base Shower





Side Wall & Side Wall over Copper Combination Factory Fitted



Towel Rail Fitted to Side Wall Factory Fitted

| ·                 | ,<br>Fibreglass Tile Sheet |
|-------------------|----------------------------|
|                   |                            |
|                   |                            |
|                   |                            |
| The second second |                            |

Fibreglass Tile Sheet 1200mm x 2400mm & Cut to Size



Pack & Wrap to Pallet for Road Freight

Road Freight POA



Curtain Rail Fitted with Every 3 Sided Showers without Shower Screen