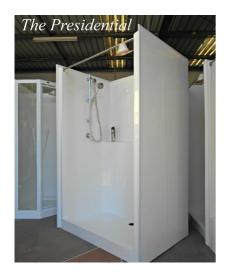

Fibreglass Tile Sheet 1200mm x 2400mm & Cut to Size

Pack & Wrap to Pallet for Road Freight

Road Freight POA

Curtain Rail Fitted with Every 3 Sided Showers without Shower Screen