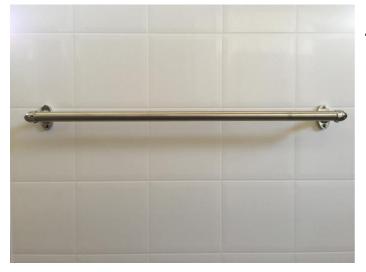

## Raised Base with Flexi Waste or Micro Trap Supplied

Standard Waste Outlet Supplied with every Standard Base Shower

Side Wall & Side Wall over Copper Combination Factory Fitted

Towel Rail Fitted to Side Wall Factory Fitted