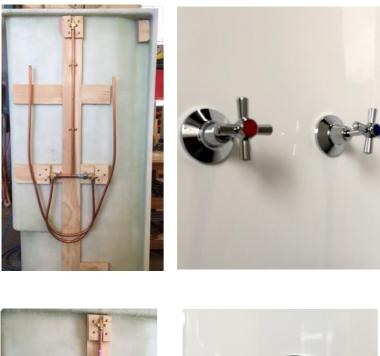

## **Options and Extras**

Email admin@flairshowers.com.au Web <u>www.flairshowers.com.au</u>

Chromed Brass Taps with Copper Combination (1350mm Tails) Factory Fitted

Shower Mixer with Copper Combination (1350mm Tails) Factory Fitted