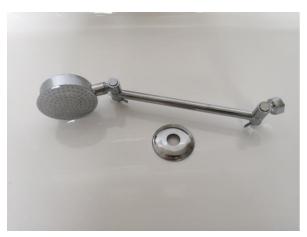

Uni-Directional Rose Factory Fitted

Deluxe Uni-Directional Rose Factory Fitted

Hand Shower on Chromed Brass Bracket Factory Fitted

Hand Shower on Chromed Brass Slide Rail Factory Fitted

Hand Shower on 900mm x 32mm Stainless Steel Grab Rail Factory Fitted