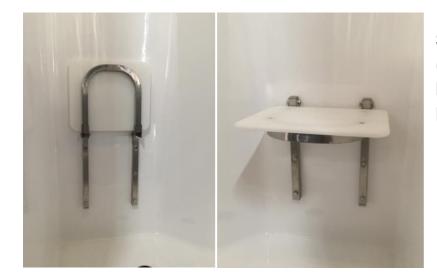

2 in 1 Hand Shower & Rain Head on Chromed Brass Slide Rail Factory Fitted

Stainless Steel Grab Rail

300mm 450mm 600mm

Knurled Grip - 32mm

**Factory Fitted** 

Stainless Steel Seat (Folding Up – Down Wall Mounted Shower Seat) Factory Fitted