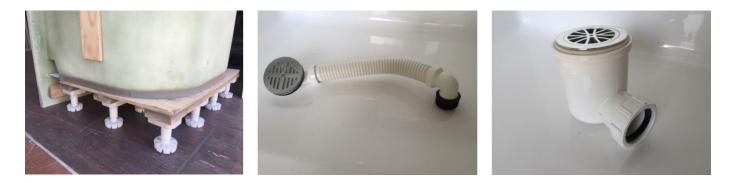

## Raised Base with Flexi Waste or Micro Trap Supplied

Standard Waste Outlet Supplied with every Standard Base Shower

Side Wall & Side Wall over Copper Combination Factory Fitted

Towel Rail Fitted to Side Wall Factory Fitted