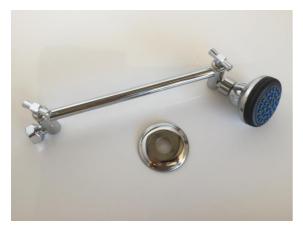

Uni-Directional Rose Factory Fitted

Deluxe Uni-Directional Rose Factory Fitted

Hand Shower on Chromed Brass Bracket Factory Fitted

Hand Shower on Chromed Brass Slide Rail Factory Fitted

Hand Shower on 900mm x 32mm Stainless Steel Grab Rail Factory Fitted