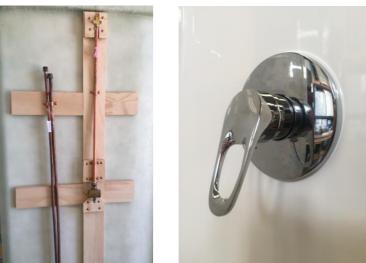

## **Options and Extras**

Email admin@flairshowers.com.au Web <u>www.flairshowers.com.au</u>

Chromed Brass Taps with Copper Combination (1350mm Tails) Factory Fitted

Shower Mixer with Copper Combination (1350mm Tails) Factory Fitted