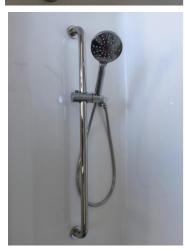

2 in 1 Hand Shower & Rain Head on Chromed Brass Slide Rail Factory Fitted

Stainless Steel Grab Rail

300mm 450mm 600mm

Knurled Grip - 32mm

**Factory Fitted** 

Stainless Steel Seat (Folding Up – Down Wall Mounted Shower Seat) Factory Fitted