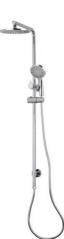

2 in 1 Hand Shower & Rain Head on Chromed Brass Slide Rail Factory Fitted

Stainless Steel Grab Rail

300mm 450mm 600mm

Knurled Grip - 32mm

**Factory Fitted** 

Stainless Steel Seat (Folding Up – Down Wall Mounted Shower Seat) Factory Fitted