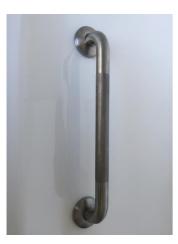

2 in 1 Hand Shower & Rain Head on Chromed Brass Slide Rail Factory Fitted

Stainless Steel Grab Rail

300mm 450mm 600mm

Knurled Grip - 32mm

**Factory Fitted** 

Stainless Steel Seat (Folding Up – Down Wall Mounted Shower Seat) Factory Fitted