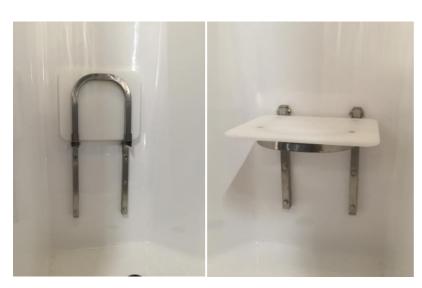

Stainless Steel Seat (Folding Up – Down Wall Mounted Shower Seat 350mm wide x 340mm deep from wall) Factory Fitted

**400mm Stainless Steel Shelf** Factory Fitted

**Stainless Steel Soap Dish Factory Fitted** 