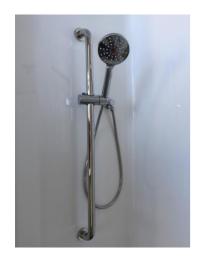

Shower Mixer with Copper Combination (1350mm Tails) Factory Fitted

**Hand Shower on Chromed Brass Bracket Factory Fitted** 

**Hand Shower on Chromed Brass Slide Rail Factory Fitted** 

Hand Shower on 900mm x 32mm Stainless Steel Grab Rail Factory Fitted