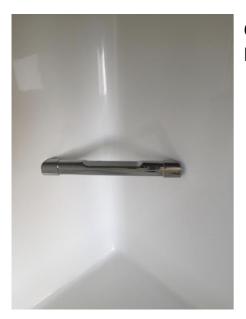

Shower Mixer with Copper Combination (1350mm Tails) Factory Fitted

**Hand Shower on Chromed Brass Bracket Factory Fitted** 

**Hand Shower on Chromed Brass Slide Rail Factory Fitted** 

Hand Shower on 900mm x 32mm Stainless Steel Grab Rail Factory Fitted