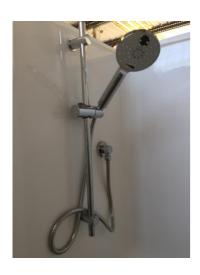

Shower Mixer with Copper Combination (1350mm Tails) Factory Fitted

**Hand Shower on Chromed Brass Bracket Factory Fitted** 

**Hand Shower on Chromed Brass Slide Rail Factory Fitted** 

Hand Shower on 900mm x 32mm Stainless Steel Grab Rail Factory Fitted