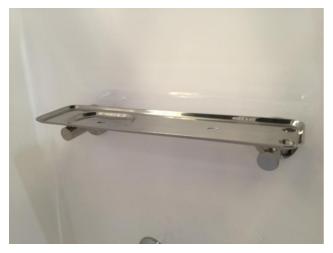

Stainless Steel Seat (Folding Up – Down Wall Mounted Shower Seat 350mm wide x 340mm deep from wall) Factory Fitted

**400mm Stainless Steel Shelf** Factory Fitted

**Stainless Steel Soap Dish Factory Fitted** 