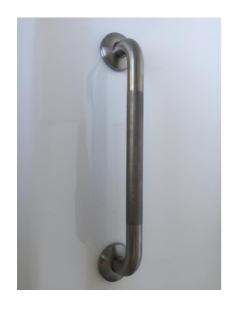

2 in 1 Hand Shower & Rain Head on Chromed Brass Slide Rail Factory Fitted

**Stainless Steel Grab Rail** 

300mm 450mm 600mm 1200mm

**Knurled Grip - 32mm** 

**Factory Fitted** 

Speciality Rails Available on request