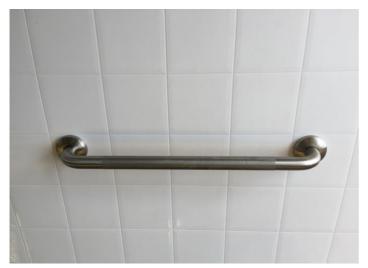

2 in 1 Hand Shower & Rain Head on Chromed Brass Slide Rail Factory Fitted

**Stainless Steel Grab Rail** 

300mm 450mm 600mm 1200mm

**Knurled Grip - 32mm** 

**Factory Fitted** 

Speciality Rails Available on request