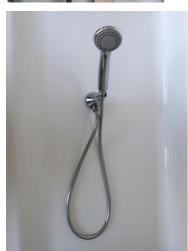

Shower Mixer with Copper Combination (1350mm Tails) Factory Fitted

**Hand Shower on Chromed Brass Bracket Factory Fitted** 

**Hand Shower on Chromed Brass Slide Rail Factory Fitted** 

Hand Shower on 900mm x 32mm Stainless Steel Grab Rail Factory Fitted