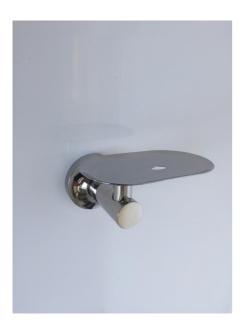

**Chromed Poly Carbonate Foot Rest Factory Fitted** 

Standard Waste Outlet Supplied with every Standard Base Shower

Stainless Steel Grab Rail Fitted to Side Wall Factory Fitted

**Curtain Rail Fitted with Every 3 Sided Showers without Shower Screen** 