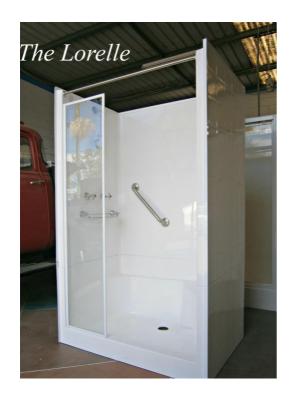

**Chromed Poly Carbonate Foot Rest Factory Fitted** 

Standard Waste Outlet Supplied with every Standard Base Shower

Stainless Steel Grab Rail Fitted to Side Wall Factory Fitted

**Curtain Rail Fitted with Every 3 Sided Showers without Shower Screen** 