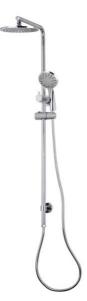

2 in 1 Hand Shower & Rain Head on Chromed Brass Slide Rail Factory Fitted

**Stainless Steel Grab Rail** 

300mm 450mm 600mm 1200mm

**Knurled Grip - 32mm** 

**Factory Fitted** 

Speciality Rails Available on request