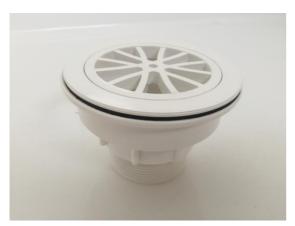

**Chromed Poly Carbonate Foot Rest Factory Fitted** 

Standard Waste Outlet Supplied with every Standard Base Shower

Stainless Steel Grab Rail Fitted to Side Wall Factory Fitted

**Curtain Rail Fitted with Every 3 Sided Showers without Shower Screen** 