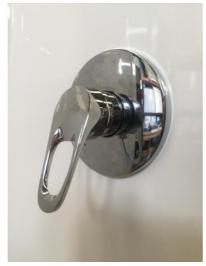

Shower Mixer with Copper Combination (1350mm Tails) Factory Fitted

**Hand Shower on Chromed Brass Bracket Factory Fitted** 

**Hand Shower on Chromed Brass Slide Rail Factory Fitted** 

Hand Shower on 900mm x 32mm Stainless Steel Grab Rail Factory Fitted