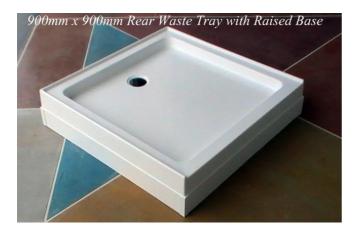

## **Models Available**

- 900mm x 900mm Centre Waste
- 900mm x 900mm Rear Waste
- 1200mm x 900mm Centre Waste
- 1200mm x 900mm Offset Left Waste

## **Features**

- Free Standing
- Raised Base or Standard (Kick Panel Supplied)
- Centre/ Rear/ Offset Waste Outlets depending on model
- Tiling Flanges around edges
- Low Step/Hob (ideal for Shower Screen)