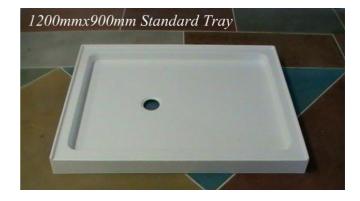

## **Models Available**

- 900mm x 900mm Centre Waste
- 900mm x 900mm Rear Waste
- 1200mm x 900mm Centre Waste
- 1200mm x 900mm Offset Left Waste