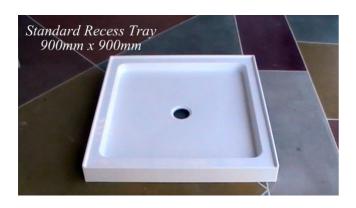

## **Standard Trays**

11 Tubbs St, Clontarf QLD 4019 Ph 07 3883 2899

Email admin@flairshowers.com.au Web www.flairshowers.com.au

The Standard Shower Trays have a low step/hob that works well with a shower screen. With a free standing base and a tiling flange around the edge installing these shower trays are quick and easy. They can be raised for difficult installations.

## **Models Available**

- 900mm x 900mm Centre Waste
- 900mm x 900mm Rear Waste
- 1200mm x 900mm Centre Waste
- 1200mm x 900mm Offset Left Waste