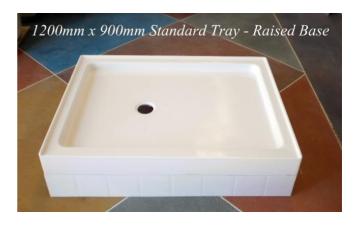

## **Models Available**

- 900mm x 900mm Centre Waste
- 900mm x 900mm Rear Waste
- 1200mm x 900mm Centre Waste
- 1200mm x 900mm Offset Left Waste

## **Features**

- Free Standing
- Raised Base or Standard (Kick Panel Supplied)
- Centre/ Rear/ Offset Waste Outlets depending on model
- Tiling Flanges around edges
- Low Step/Hob (ideal for Shower Screen)