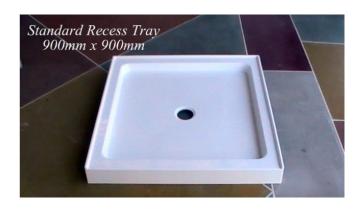

## **Models Available**

- 900mm x 900mm Centre Waste
- 900mm x 900mm Rear Waste
- 1200mm x 900mm Centre Waste
- 1200mm x 900mm Offset Left Waste