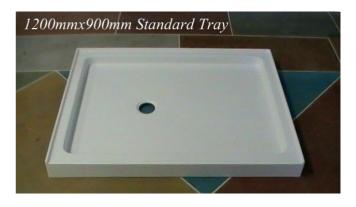

## **Models Available**

- 900mm x 900mm Centre Waste
- 900mm x 900mm Rear Waste
- 1200mm x 900mm Centre Waste
- 1200mm x 900mm Offset Left Waste