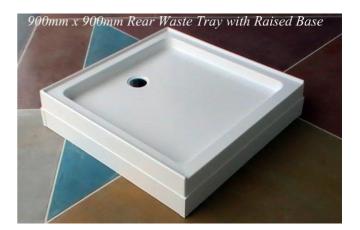

## **Models Available**

- 900mm x 900mm Centre Waste
- 900mm x 900mm Rear Waste
- 1200mm x 900mm Centre Waste
- 1200mm x 900mm Offset Left Waste

## Features

- Free Standing
- Raised Base or Standard (Kick Panel Supplied)
- Centre/ Rear/ Offset Waste Outlets depending on model
- Tiling Flanges around edges
- Low Step/Hob (Ideal for Shower Screen)
- Australian Made in our factory
- 1 Year Warranty on Workmanship and Materials