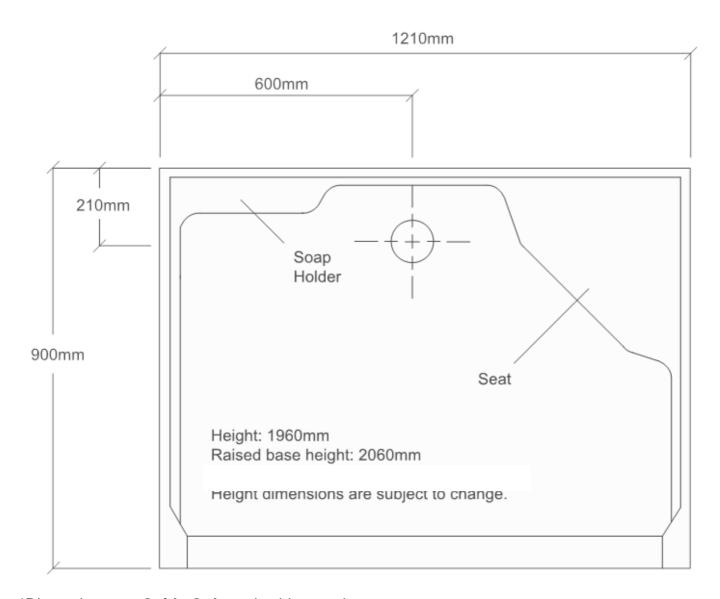

## Standard - 1210mm x 900mm x 1960mm Raised Base Height - 2060mm

The Presidential is a one piece shower that features a moulded soap shelf on the left, and a moulded seat on the right. With a freestanding base and a fixing flange, installing this cubicle is quick and easy. This cubicle can be fitted with grab rails and a hand shower suiting customers that require a shower with disability access. Please be aware that this cubicle will not fit through a standard doorway - remember to measure your on-site access before confirming purchase. If your access is limited, the Lorelle or Liana cubicles may suit your requirements.

11 Tubbs St, Clontarf QLD 4019 Ph 07 3883 2899 Email admin@flairshowers.com.au Web www.flairshowers.com.au

<sup>\*</sup>Dimensions are **Guide Only** and subject to change