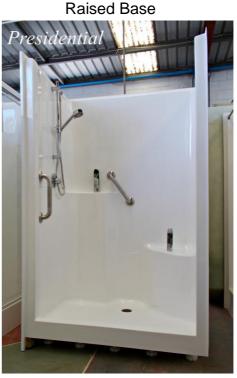

## Standard - 1210mm x 900mm x 1960mm Raised Base Height - 2060mm

The Presidential is a one piece shower that features a moulded soap shelf on the left, and a moulded seat on the right. With a freestanding base and a fixing flange, installing this cubicle is quick and easy. This cubicle can be fitted with grab rails and a hand shower suiting customers that require a shower with disability access. Please be aware that this cubicle will not fit through a standard doorway - remember to measure your on-site access before confirming purchase. If your access is limited, the Lorelle or Liana cubicles may suit your requirements.

## **Features**

- Leak Proof 1 Piece Construction
- No Mortar required with Free Standing Base
- Standard or Raised Base (kick panel supplied)
- Reinforced Moulded Seat and Soap Shelf
- Fixing Flanges around edges allow you to easily secure the cubicle to studwork
- Low Step/Hob that is ideal for shower screen or curtain
- Can be factory fitted with plumbing and fixtures to suit your requirements
- Australian Made in our factory
- 1 Year Warranty on Workmanship and Materials