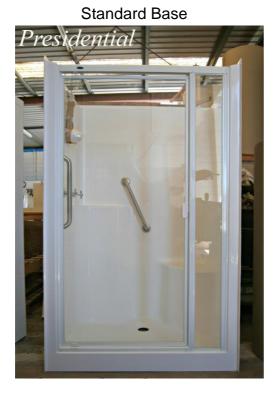

## Standard - 1210mm x 900mm x 1960mm Raised Base Height - 2060mm

The Presidential is a one piece shower that features a moulded soap shelf on the left, and a moulded seat on the right. With a freestanding base and a fixing flange, installing this cubicle is quick and easy. This cubicle can be fitted with grab rails and a hand shower suiting customers that require a shower with disability access. Please be aware that this cubicle will not fit through a standard doorway - remember to measure your on-site access before confirming purchase. If your access is limited, the Lorelle or Liana cubicles may suit your requirements.

## **Features**

- Leak Proof 1 Piece Construction
- No Mortar required with Free Standing Base
- Standard or Raised Base (kick panel supplied)
- Reinforced Moulded Seat and Soap Shelf
- Fixing Flanges around edges allow you to easily secure the cubicle to studwork
- Low Step/Hob that is ideal for shower screen or curtain
- Can be factory fitted with plumbing and fixtures to suit your requirements
- Australian Made in our factory
- 1 Year Warranty on Workmanship and Materials