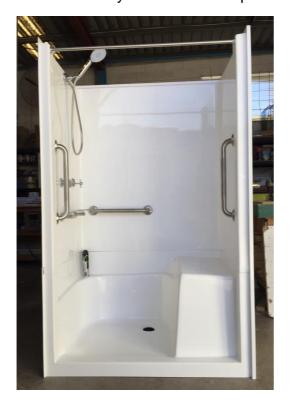

## Standard - 1200mm x 825mm x 1970mm Raised Base Height – 2070mm

The Liana is a two-piece shower that can be dismantled to fit through a standard doorway. With a freestanding base and a fixing flange, installing this cubicle is quick and easy. This design features a moulded soap holder on the left, a self-draining moulded seat on the right and the lowest step/hob in our range. This cubicle can be fitted with grab rails and a hand shower suiting customers that require a shower with disability access.

## **Features**

- 2 Piece Construction (silicone sealed behind at installation)
- No Mortar required with Free Standing Base
- Standard or Raised Base (kick panel supplied)
- Reinforced Moulded Seat
- Fixing Flanges around edges allow you to easily secure the cubicle to studwork
- Low Step/Hob that is ideal for shower screen or curtain
- Can be factory fitted with plumbing and fixtures to suit your requirements
- Australian Made in our factory
- 1 Year Warranty on Workmanship and Materials