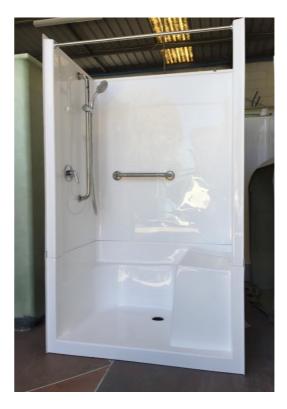

## Standard - 1200mm x 825mm x 1970mm Raised Base Height – 2070mm

The Liana is a two-piece shower that can be dismantled to fit through a standard doorway. With a freestanding base and a fixing flange, installing this cubicle is quick and easy. This design features a moulded soap holder on the left, a self-draining moulded seat on the right and the lowest step/hob in our range. This cubicle can be fitted with grab rails and a hand shower suiting customers that require a shower with disability access.

## **Features**

- 2 Piece Construction (silicone sealed behind at installation)
- No Mortar required with Free Standing Base
- Standard or Raised Base (kick panel supplied)
- Reinforced Moulded Seat
- Fixing Flanges around edges allow you to easily secure the cubicle to studwork
- Low Step/Hob that is ideal for shower screen or curtain
- Can be factory fitted with plumbing and fixtures to suit your requirements
- Australian Made in our factory
- 1 Year Warranty on Workmanship and Materials