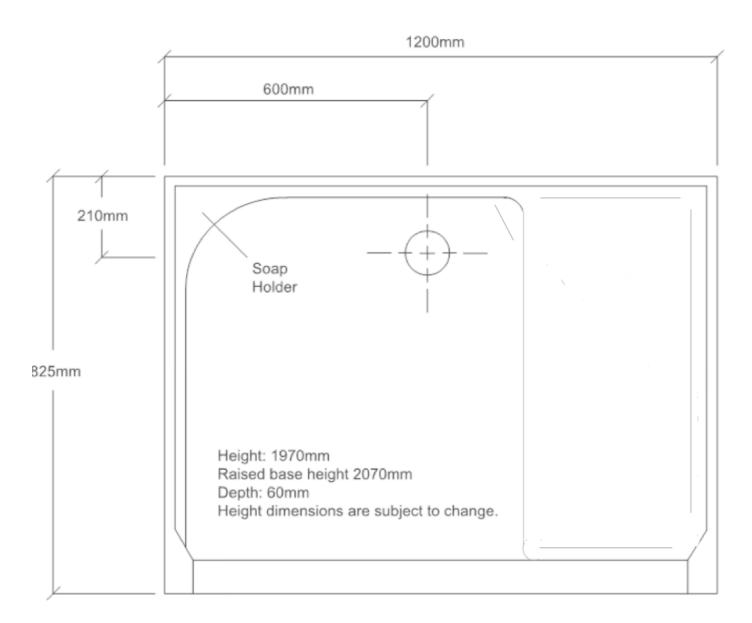

## Standard - 1200mm x 825mm x 1970mm Raised Base Height – 2070mm

The Liana is a two-piece shower that can be dismantled to fit through a standard doorway. With a freestanding base and a fixing flange, installing this cubicle is quick and easy. This design features a moulded soap holder on the left, a self-draining moulded seat on the right and the lowest step/hob in our range. This cubicle can be fitted with grab rails and a hand shower suiting customers that require a shower with disability access.