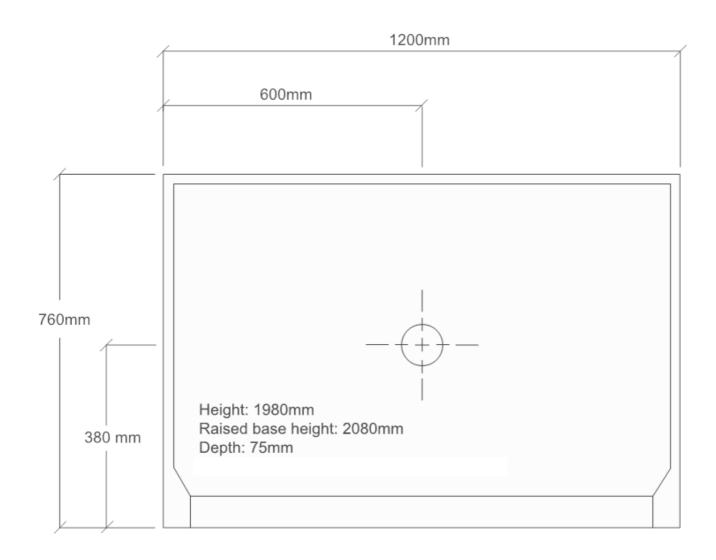

## Standard - 1200mm x 760mm x 1980mm Raised Base Height – 2080mm

The Heidi is a large one piece shower that will fit through a standard doorway. The minimal design allows you to fit out this cubicle exactly how you want it. If you require a disability shower this shower can easily be fitted with a fold away seat/grab rails and hand shower.