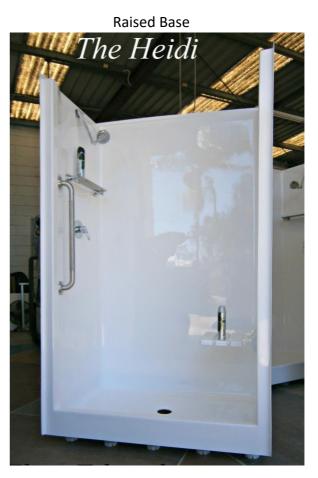

## Standard - 1200mm x 760mm x 1980mm Raised Base Height – 2080mm

The Heidi is a large one piece shower that will fit through a standard doorway. The minimal design allows you to fit out this cubicle exactly how you want it. If you require a disability shower this shower can easily be fitted with a fold away seat/grab rails and hand shower.

## **Features**

- Leak Proof 1 Piece Construction
- No Mortar required with Free Standing Base
- Standard or Raised Base (kick panel supplied)
- Fixing Flanges around edges allow you to easily secure the cubicle to studwork
- Low Step/Hob that is ideal for shower screen
- Minimal Design that can be factory fitted with fixtures to suit your requirements
- Australian Made in our factory
- 1 Year Warranty on Workmanship and Materials