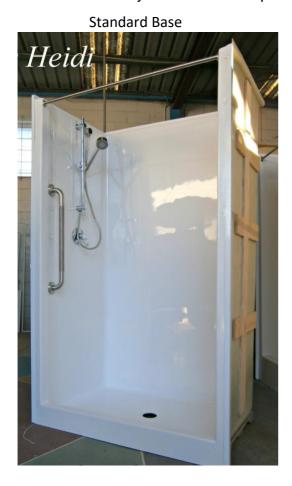

## Standard - 1200mm x 760mm x 1980mm Raised Base Height – 2080mm

The Heidi is a large one piece shower that will fit through a standard doorway. The minimal design allows you to fit out this cubicle exactly how you want it. If you require a disability shower this shower can easily be fitted with a fold away seat/grab rails and hand shower.

## **Features**

- Leak Proof 1 Piece Construction
- No Mortar required with Free Standing Base
- Standard or Raised Base (kick panel supplied)
- Fixing Flanges around edges allow you to easily secure the cubicle to studwork
- Low Step/Hob that is ideal for shower screen
- Minimal Design that can be factory fitted with fixtures to suit your requirements
- Australian Made in our factory
- 1 Year Warranty on Workmanship and Materials