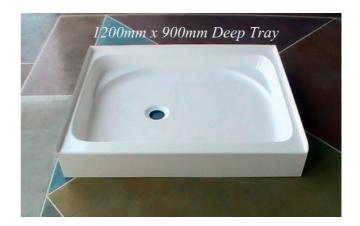

## Flair Showers Pty Ltd

11 Tubbs St, Clontarf QLD 4019 Ph 07 3883 2899 Deep Trays Email admin@flairshowers.com.au

Web www.flairshowers.com.au

1200mm x 900mm & 900mm x 900mm

The Deep Shower Trays are ideal for those who prefer a shower curtain instead of a glass shower screen. With an inside depth of 125mm these trays can be used anywhere a normal tray can be used. They also come with a 35mm tiling flange on three sides to make installation easier and ensure a good watertight seal. Freestanding bases are standard with these trays. The 900mm x 900mm Tray can also be fitted with the Elisha Walls to create a full fibreglass shower cubicle that can be dismantled to fit through a standard doorway.