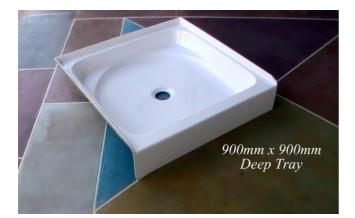

## Flair Showers Pty Ltd

11 Tubbs St, Clontarf QLD 4019 Ph 07 3883 2899 Deep Trays Email admin@flairshowers.com.au

Web www.flairshowers.com.au

1200mm x 900mm & 900mm x 900mm

The Deep Shower Trays are ideal for those who prefer a shower curtain instead of a glass shower screen. With an inside depth of 125mm these trays can be used anywhere a normal tray can be used. They also come with a 35mm tiling flange on three sides to make installation easier and ensure a good watertight seal. Freestanding bases are standard with these trays. The 900mm x 900mm Tray can also be fitted with the Elisha Walls to create a full fibreglass shower cubicle that can be dismantled to fit through a standard doorway.