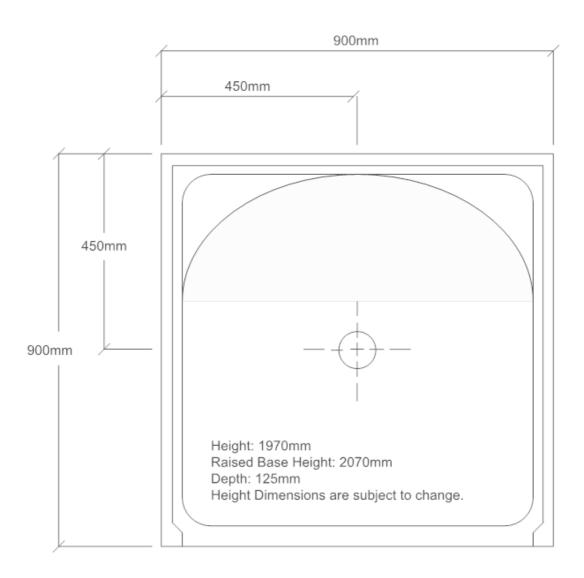

### Standard - 900mm x 900mm x1970mm. Raised Base Height - 2070mm

The Elisha is a two piece shower that can be dismantled to fit though a standard doorway – making it practical with customers that would otherwise need a smaller shower due to access. No mortar is required as all of our shower cubicles are free standing and built to last. This variation of the Elisha cubicle is ideal for use with a shower curtain or screen.

## Email admin@flairshowers.com.au Web www.flairshowers.com.au

\*Dimensions are Guide Only and subject to change