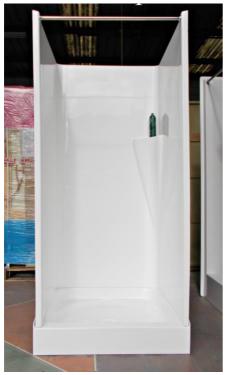

### Standard - 900mm x 900mm x1970mm. Raised Base Height - 2070mm

The Elisha is a two piece shower that can be dismantled to fit though a standard doorway – making it practical with customers that would otherwise need a smaller shower due to access. No mortar is required as all of our shower cubicles are free standing and built to last. This variation of the Elisha cubicle is ideal for use with a shower curtain or screen.

#### Features

- 2 Piece Construction allows you to dismantle to fit through standard doorways
- Moulded soap holder on right corner
- Quick install with Free Standing Base
- Standard or Raised Base (kick panel supplied)
- Medium Step/Hob ideal for curtain or screen