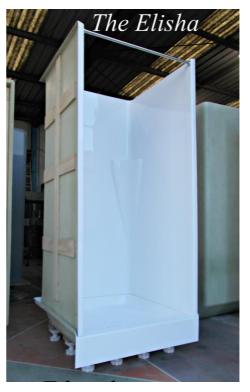

# Deep Elisha

### Standard - 900mm x 900mm x1970mm. Raised Base Height - 2070mm

The Elisha is a two piece shower that can be dismantled to fit though a standard doorway – making it practical with customers that would otherwise need a smaller shower due to access. No mortar is required as all of our shower cubicles are free standing and built to last. This variation of the Elisha cubicle is ideal for use with a shower curtain or screen.