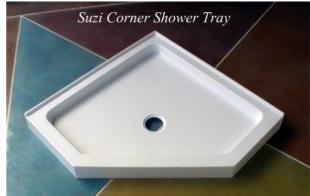

## **Models Available**

- Standard Corner 900mm x 900mm Centre Waste
- Suzi 900mm x 900mm Centre Waste
- Truncated 1000mm x 1000mm Centre Waste
- Truncated1000mm x 1000mm Corner Waste