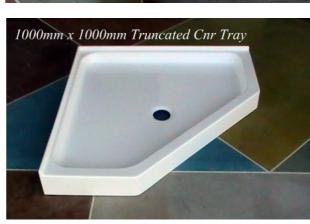

## **Models Available**

- Standard Corner 900mm x 900mm Centre Waste
- Suzi 900mm x 900mm Centre Waste
- Truncated 1000mm x 1000mm Centre Waste
- Truncated1000mm x 1000mm Corner Waste