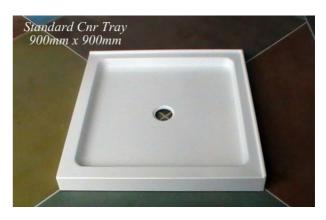

## **Models Available**

- Standard Corner 900mm x 900mm Centre Waste
- Suzi 900mm x 900mm Centre Waste
- Truncated 1000mm x 1000mm Centre Waste
- Truncated1000mm x 1000mm Corner Waste