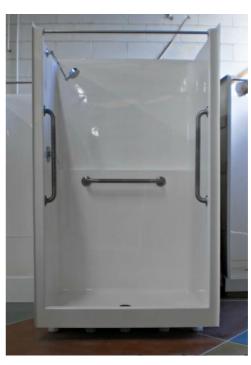

## Standard - 1200mm x 900mm x1980mm Raised Base Height - 2080mm

The Christine is a large 3 sided cubicle that is perfect for those who value a spacious shower. A simple design that incorporates a full-length moulded shelf makes this cubicle functional for the whole family. Please be aware that this cubicle will not fit through a standard doorway – remember to measure your on-site access before confirming purchase.

## **Features**

- Leak Proof 1 Piece Construction
- No Mortar required with Free Standing Base
- Standard or Raised Base (kick panel supplied)
- Full Length Soap/Shampoo shelf
- Fixing Flanges around edges allow you to easily secure the cubicle to studwork
- Low Step/Hob that is ideal for shower screen
- Can be factory fitted with plumbing and fixtures to suit your requirements
- Australian Made in our factory
- 1 Year Warranty on Workmanship and Materials

Standard Base

Raised Base

11 Tubbs St, Clontarf QLD 4019 Ph 07 3883 2899 Email admin@flairshowers.com.au Web www.flairshowers.com.au

<sup>\*</sup>Dimensions are **Guide Only** and subject to change