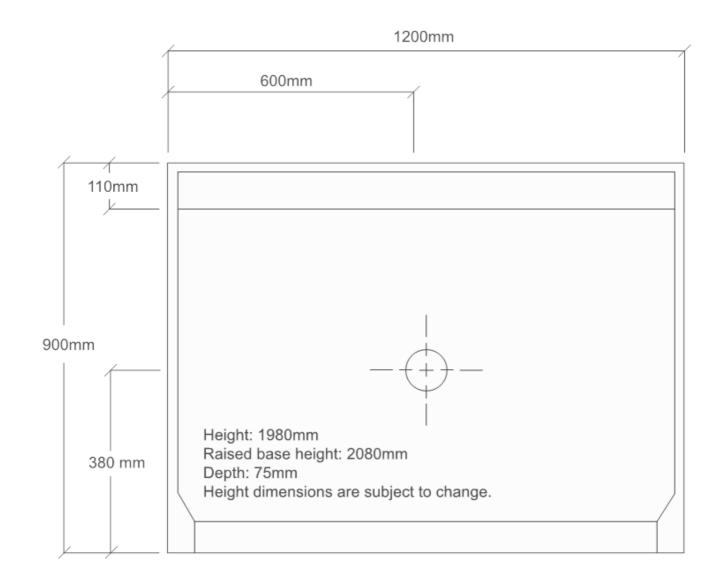

## Standard - 1200mm x 900mm x1980mm Raised Base Height - 2080mm

The Christine is a large 3 sided cubicle that is perfect for those who value a spacious shower. A simple design that incorporates a full-length moulded shelf makes this cubicle functional for the whole family. Please be aware that this cubicle will not fit through a standard doorway – remember to measure your on-site access before confirming purchase.