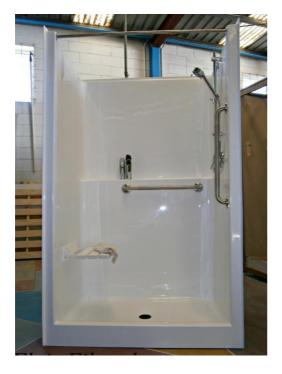

## Standard - 1200mm x 900mm x1980mm Raised Base Height - 2080mm

The Christine is a large 3 sided cubicle that is perfect for those who value a spacious shower. A simple design that incorporates a full-length moulded shelf makes this cubicle functional for the whole family. Please be aware that this cubicle will not fit through a standard doorway – remember to measure your on-site access before confirming purchase.

## **Features**

- Leak Proof 1 Piece Construction
- No Mortar required with Free Standing Base
- Standard or Raised Base (kick panel supplied)
- Full Length Soap/Shampoo shelf
- Fixing Flanges around edges allow you to easily secure the cubicle to studwork
- Low Step/Hob that is ideal for shower screen
- Can be factory fitted with plumbing and fixtures to suit your requirements
- Australian Made in our factory
- 1 Year Warranty on Workmanship and Materials

Standard Base

Raised Base

11 Tubbs St, Clontarf QLD 4019 Ph 07 3883 2899 Email admin@flairshowers.com.au Web www.flairshowers.com.au

<sup>\*</sup>Dimensions are **Guide Only** and subject to change