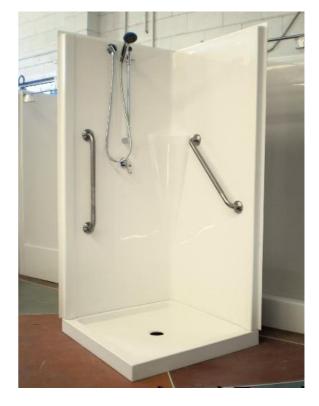

### Standard - 900mm x 900mm x 1930mm Raised Base Height – 2030mm

The Tamara is a two piece corner shower cubicle that can be dismantled to fit though a standard doorway. With a freestanding base and fixing flanges, installation is quick and easy. The glass screen can be supplied and includes a pivot door and a full side return panel.

#### Features

- 2 Piece Construction
- No Mortar required with Free Standing Base
- Standard or Raised Base (kick panel supplied)
- Moulded Soap Shelf in Corner
- Fixing Flanges around edges allow you to easily secure the cubicle to studwork
- Ideal for shower screen
- Can be factory fitted with plumbing and fixtures to suit your requirements
- Australian Made in our factory
- 1 Year Warranty on Workmanship and Materials