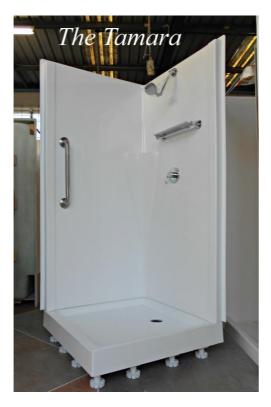

### Standard - 900mm x 900mm x 1930mm Raised Base Height – 2030mm

The Tamara is a two piece corner shower cubicle that can be dismantled to fit though a standard doorway. With a freestanding base and fixing flanges, installation is quick and easy. The glass screen can be supplied and includes a pivot door and a full side return panel.

#### Features

- 2 Piece Construction
- No Mortar required with Free Standing Base
- Standard or Raised Base (kick panel supplied)
- Moulded Soap Shelf in Corner
- Fixing Flanges around edges allow you to easily secure the cubicle to studwork
- Ideal for shower screen
- Can be factory fitted with plumbing and fixtures to suit your requirements
- Australian Made in our factory
- 1 Year Warranty on Workmanship and Materials

#### Raised Base

Standard Base