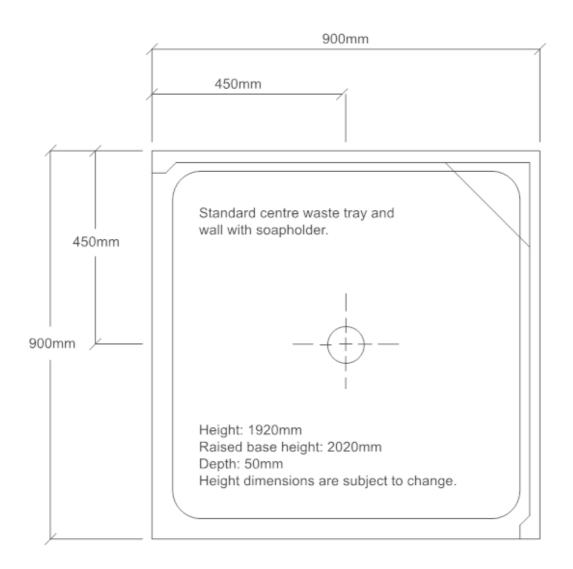

### Standard - 900mm x 900mm x 1930mm Raised Base Height – 2030mm

The Tamara is a two piece corner shower cubicle that can be dismantled to fit though a standard doorway. With a freestanding base and fixing flanges, installation is quick and easy. The glass screen can be supplied and includes a pivot door and a full side return panel.

# Flair Showers Pty Ltd

11 Tubbs St, Clontarf QLD 4019 Ph 07 3883 2899 Email admin@flairshowers.com.au Web www.flairshowers.com.au

Tamara

\*Dimensions are Guide Only and subject to change