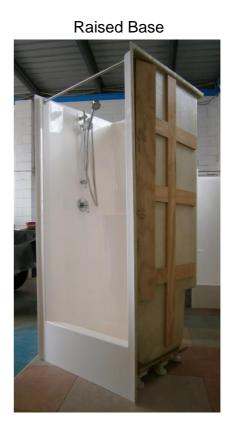

### Standard - 940mm x 900mm x 1960mm Raised Base Height – 2060mm

The Rosalie is a one piece shower cubicle that has a moulded soap shelf on the left and footrest on the right. The medium hob suits either shower curtain or glass screen. With a freestanding base and fixing flanges, installation is quick and easy. Please be aware that this cubicle will not fit through a standard doorway – remember to measure your on-site access before confirming purchase.

#### Features

- Leak Proof 1 Piece Construction
- No Mortar required with Free Standing Base
- Standard or Raised Base
- Moulded Soap Shelf and Footrest on Back Wall
- Fixing Flanges around edges allow you to easily secure the cubicle to studwork
- Ideal for shower screen or curtain
- Can be factory fitted with plumbing and fixtures to suit your requirements
- Australian Made in our factory
- 1 Year Warranty on Workmanship and Materials