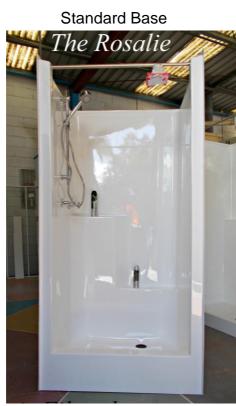

### Standard - 940mm x 900mm x 1960mm Raised Base Height – 2060mm

The Rosalie is a one piece shower cubicle that has a moulded soap shelf on the left and footrest on the right. The medium hob suits either shower curtain or glass screen. With a freestanding base and fixing flanges, installation is quick and easy. Please be aware that this cubicle will not fit through a standard doorway – remember to measure your on-site access before confirming purchase.

#### Features

- Leak Proof 1 Piece Construction
- No Mortar required with Free Standing Base
- Standard or Raised Base
- Moulded Soap Shelf and Footrest on Back Wall
- Fixing Flanges around edges allow you to easily secure the cubicle to studwork
- Ideal for shower screen or curtain
- Can be factory fitted with plumbing and fixtures to suit your requirements
- Australian Made in our factory
- 1 Year Warranty on Workmanship and Materials