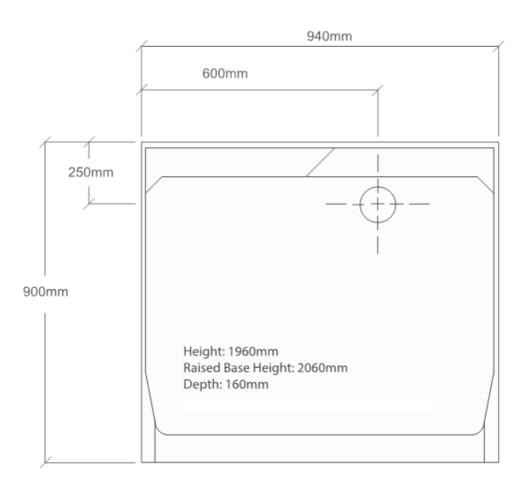

### Standard - 940mm x 900mm x 1960mm Raised Base Height – 2060mm

The Rosalie is a one piece shower cubicle that has a moulded soap shelf on the left and footrest on the right. The medium hob suits either shower curtain or glass screen. With a freestanding base and fixing flanges, installation is quick and easy. Please be aware that this cubicle will not fit through a standard doorway – remember to measure your on-site access before confirming purchase.

### Email admin@flairshowers.com.au Web www.flairshowers.com.au

**Rosalie** 

\*Dimensions are Guide Only and subject to change