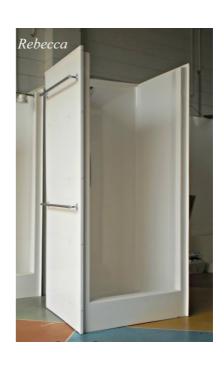

## Standard - 900mm x 760mm x 1980mm Raised Base Height – 2080mm

The Rebecca is a one piece shower cubicle the will fit through a standard doorway. With a freestanding base and fixing flanges, installation is quick and easy. This simple shower design suits a shower curtain or glass screen.

## **Features**

- Leak Proof 1 Piece Construction
- No Mortar required with Free Standing Base
- Standard or Raised Base (kick panel supplied)
- Minimal Design
- Fixing Flanges around edges allow you to easily secure the cubicle to studwork
- Ideal for shower screen or curtain
- Can be factory fitted with plumbing and fixtures to suit your requirements
- Australian Made in our factory
- 1 Year Warranty on Workmanship and Materials