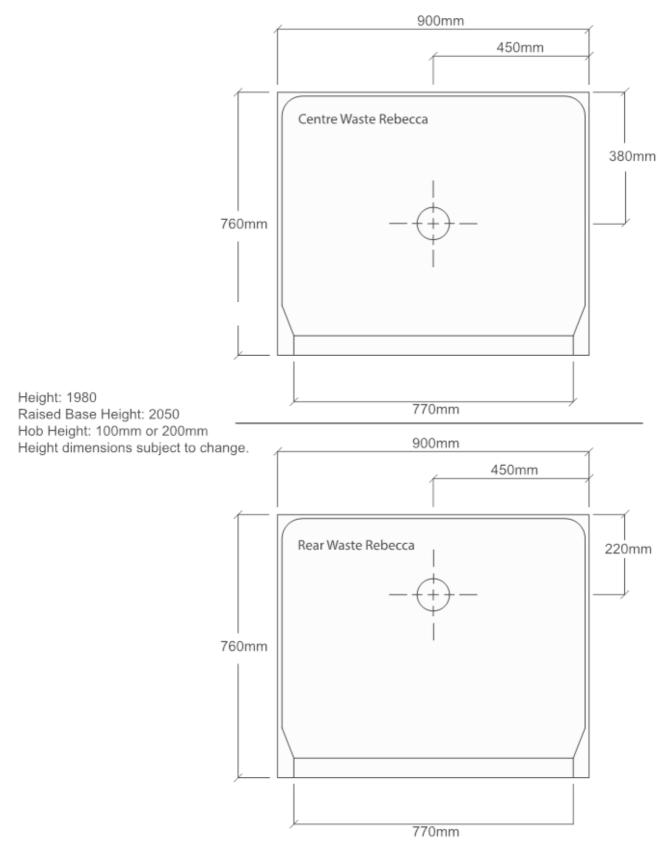

## Standard - 900mm x 760mm x 1980mm Raised Base Height – 2080mm

The Rebecca is a one piece shower cubicle the will fit through a standard doorway. With a freestanding base and fixing flanges, installation is quick and easy. This simple shower design suits a shower curtain or glass screen.

## **Models Available**

- 900mm x 760mm Centre Waste Medium Step/Hob
- 900mm x 760mm Rear Waste Medium Step/Hob
- 900mm x 760mm Centre Waste Low Step/Hob

11 Tubbs St, Clontarf QLD 4019 Ph 07 3883 2899 Email admin@flairshowers.com.au Web www.flairshowers.com.au

<sup>\*</sup>Dimensions are Guide Only and subject to change