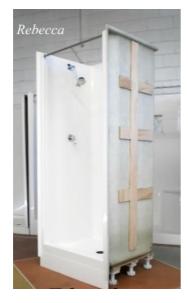

## Standard - 900mm x 760mm x 1980mm Raised Base Height – 2080mm

The Rebecca is a one piece shower cubicle the will fit through a standard doorway. With a freestanding base and fixing flanges, installation is quick and easy. This simple shower design suits a shower curtain or glass screen.

## **Features**

- Leak Proof 1 Piece Construction
- No Mortar required with Free Standing Base
- Standard or Raised Base (kick panel supplied)
- Minimal Design
- Fixing Flanges around edges allow you to easily secure the cubicle to studwork
- Ideal for shower screen or curtain
- Can be factory fitted with plumbing and fixtures to suit your requirements
- Australian Made in our factory
- 1 Year Warranty on Workmanship and Materials