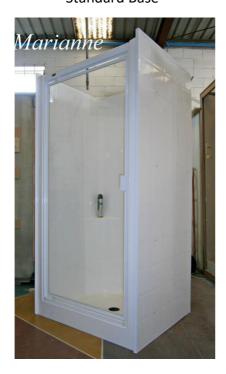

## Standard - 900mm x 760mm x 1850mm Raised Base Height – 1950mm

The Marianne is a one piece shower cubicle that will fit through a standard doorway. This design features a low step/hob and two moulded soap holders. We recommend this model for use with a shower screen and our Rachelle High Step cubicle for use with shower curtain. The freestanding base and fixing flange make install quick and easy.

Standard Base

Raised Base

11 Tubbs St, Clontarf QLD 4019 Ph 07 3883 2899

Email admin@flairshowers.com.au Web www.flairshowers.com.au

<sup>\*</sup>Dimensions are Guide Only and subject to change