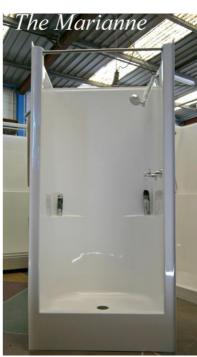

## Standard - 900mm x 760mm x 1850mm Raised Base Height – 1950mm

The Marianne is a one piece shower cubicle that will fit through a standard doorway. This design features a low step/hob and two moulded soap holders. We recommend this model for use with a shower screen and our Rachelle High Step cubicle for use with shower curtain. The freestanding base and fixing flange make install quick and easy.

Standard Base

Raised Base

11 Tubbs St, Clontarf QLD 4019 Ph 07 3883 2899

Email admin@flairshowers.com.au Web www.flairshowers.com.au

<sup>\*</sup>Dimensions are Guide Only and subject to change