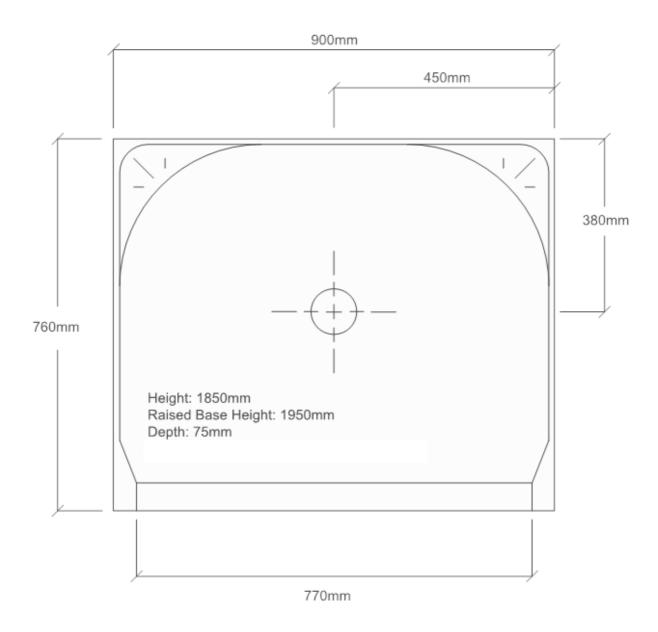

## Standard - 900mm x 760mm x 1850mm Raised Base Height – 1950mm

The Marianne is a one piece shower cubicle that will fit through a standard doorway. This design features a low step/hob and two moulded soap holders. We recommend this model for use with a shower screen and our Rachelle High Step cubicle for use with shower curtain. The freestanding base and fixing flange make install quick and easy.