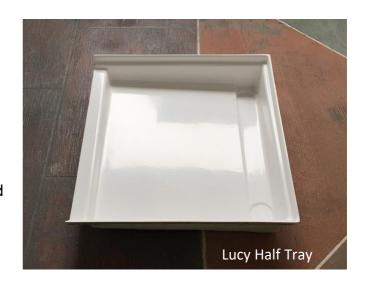

11 Tubbs St, Clontarf QLD 4019 Ph 07 3883 2899 Email admin@flairshowers.com.au Web www.flairshowers.com.au

Full Tray - 1000mm x 750mm Half Tray - 670mm x 700mm

The Lucy Tray can be supplied as a full tray shower with toilet platform or as a half tray shower.

Two waste outlets are moulded into the base, which is freestanding and can be glued to the floor. Used commonly in vans and small caravans/motorhomes.

## **Features**

- 1 Piece Construction
- Free Standing Base
- Ideal for shower screen
- Two Waste Outlet Positions
- Australian Made in our factory
- 1 Year Warranty on Workmanship and Materials