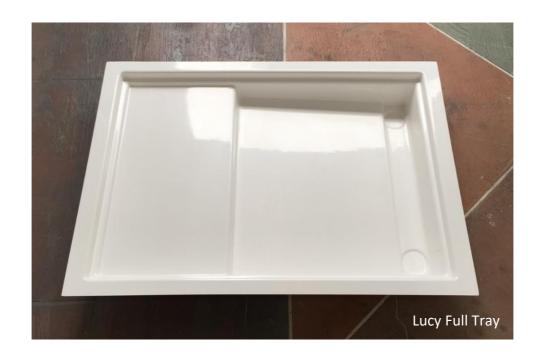

11 Tubbs St, Clontarf QLD 4019 Ph 07 3883 2899 Email admin@flairshowers.com.au Web www.flairshowers.com.au

Full Tray - 1000mm x 750mm Half Tray - 670mm x 700mm

The Lucy Tray can be supplied as a full tray shower with toilet platform or as a half tray shower.

The full tray can be installed as a left or right hand toilet with a flange on the entrance. This 40mm flange can be used to fit a screen to and can be left of any side of this tray. Just let us know if you plan to use this tray as a left or right hand toilet and we will cut the tray to size for you.

Two waste outlets are moulded into the base, which is freestanding and can be glued to the floor. Used commonly in vans and small caravans/motorhomes.

## **Features**

- 1 Piece Construction
- Free Standing Base
- Ideal for shower screen
- Two Waste Outlet Positions
- Australian Made in our factory
- 1 Year Warranty on Workmanship and Materials