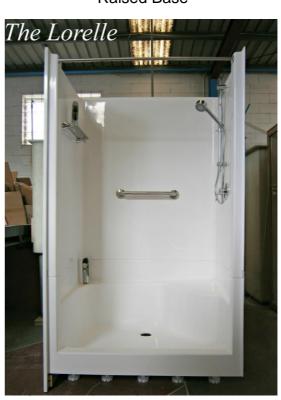

## Standard - 1200mm x 825mm x 1970mm Raised Base Height – 2070mm

The Lorelle is a two-piece shower that can be dismantled to fit through a standard doorway. With a freestanding base and a fixing flange, installing this cubicle is quick and easy. This design features a moulded soap holder on the left, and a moulded seat on the right. This cubicle can be fitted with grab rails and a hand shower suiting customers that require a shower with disability access.

Standard Base

Raised Base

11 Tubbs St, Clontarf QLD 4019 Ph 07 3883 2899 Email admin@flairshowers.com.au Web www.flairshowers.com.au

<sup>\*</sup>Dimensions are Guide Only and subject to change