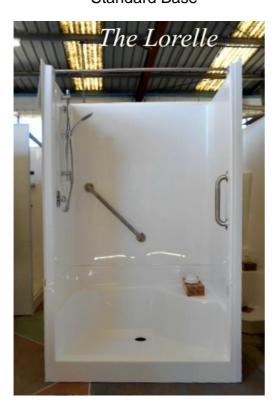

## Standard - 1200mm x 825mm x 1970mm Raised Base Height – 2070mm

The Lorelle is a two-piece shower that can be dismantled to fit through a standard doorway. With a freestanding base and a fixing flange, installing this cubicle is quick and easy. This design features a moulded soap holder on the left, and a moulded seat on the right. This cubicle can be fitted with grab rails and a hand shower suiting customers that require a shower with disability access.

Standard Base

Raised Base

11 Tubbs St, Clontarf QLD 4019 Ph 07 3883 2899 Email admin@flairshowers.com.au Web www.flairshowers.com.au

<sup>\*</sup>Dimensions are Guide Only and subject to change