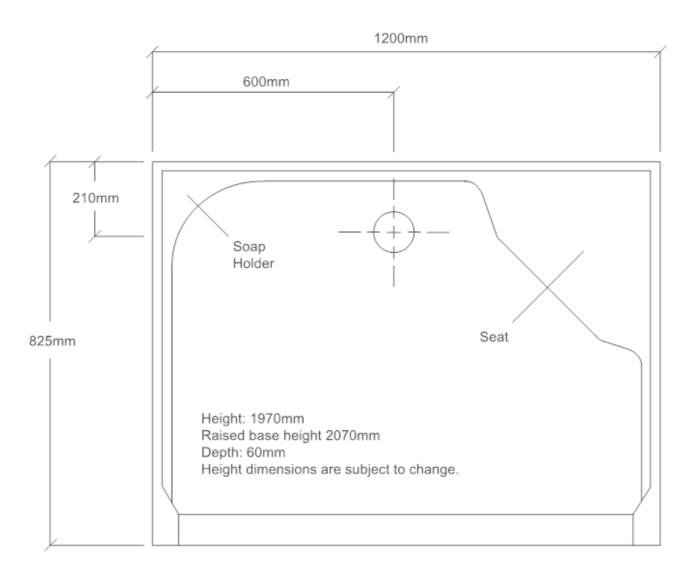

## Standard - 1200mm x 825mm x 1970mm Raised Base Height – 2070mm

The Lorelle is a two-piece shower that can be dismantled to fit through a standard doorway. With a freestanding base and a fixing flange, installing this cubicle is quick and easy. This design features a moulded soap holder on the left, and a moulded seat on the right. This cubicle can be fitted with grab rails and a hand shower suiting customers that require a shower with disability access.